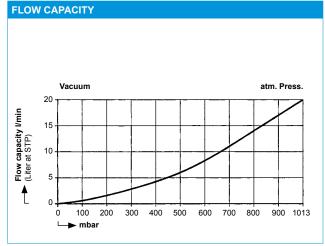

IIB+H2 T3 Gb internal atmosphere only
- Environmentally friendly
- High level of gas tightness
- Also available with an integrated gas ballast valve:
  N 820.3 FT.18 G

#### **MATERIALS**

| Pump head | TFM™ PTFE   |
|-----------|-------------|
| Diaphragm | PTFE-coated |
| Valves    | FFPM        |

# OTHER DATA

| Weight [kg]                                    | 9.3             |
|------------------------------------------------|-----------------|
| Hose connections                               | ID 10           |
| Dimensions W x H x D [mm]                      | 154 x 207 x 312 |
| Permissible media and ambient temperature [°C] | +5 to +40       |

| ACCESSORIES | ID     |
|-------------|--------|
| Spares kit  | 057358 |



## **Dimensions**



## **Performance characteristics**