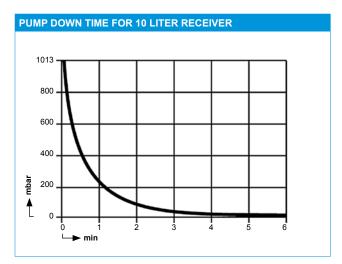

-G IIB+H2 T3 Gb internal atmosphere only
- Environmentally friendly
- High level of gas tightness
- Also available with an integrated gas ballast valve:
  N 820.3 FT.18 G

#### **MATERIALS**

| Pump head | TFM™ PTFE   |
|-----------|-------------|
| Diaphragm | PTFE-coated |
| Valves    | FFPM        |

# OTHER DATA

| Weight [kg]                                    | 9.3             |
|------------------------------------------------|-----------------|
| Hose connections                               | ID 10           |
| Dimensions W x H x D [mm]                      | 154 x 207 x 312 |
| Permissible media and ambient temperature [°C] | +5 to +40       |

| ACCESSORIES | ID     |
|-------------|--------|
| Spares kit  | 057358 |



## **Dimensions**



## **Performance characteristics**