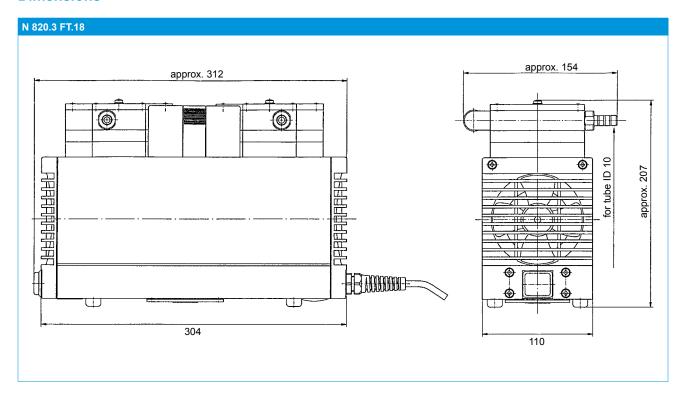

# OTHER DATA

| Weight [kg]                                    | 9.3             |
|------------------------------------------------|-----------------|
| Hose connections                               | ID 10           |
| Dimensions W x H x D [mm]                      | 154 x 207 x 312 |
| Permissible media and ambient temperature [°C] | +5 to +40       |

## **Dimensions**