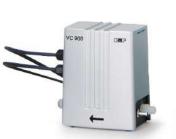

VC 900

VACUUM CONTROL UNIT

### **Technical features**

- Control of the vacuum application
- Separate control unit with pressure sensors and two-step controlled valve to be placed independently from the operating unit
- Easy to use

#### CONTROL UNIT

| Dimensions W x H x D [mm]                                           | 155 x 109 x 60                                          |  |
|---------------------------------------------------------------------|---------------------------------------------------------|--|
| Hose connections:<br>- for gas in<br>- for gas out<br>- for venting | ID 10, PVDF<br>ID 10, PVDF<br>ID 4, nickel-plated brass |  |