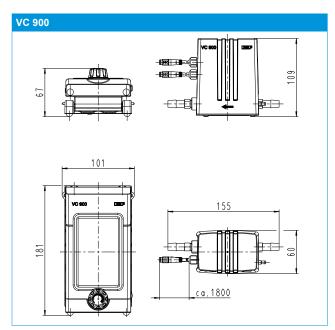

## **Dimensions**

#### OPERATING UNIT

| Housing materials           | Plastic                         |  |
|-----------------------------|---------------------------------|--|
| Power supply                | Power cord, cable length 150 cm |  |
| Protection class            | IP 30                           |  |
| Mains voltage [V]           | 100 - 240                       |  |
| Frequency [Hz]              | 50/60                           |  |
| Operating current [A]       | ± 1 mbar                        |  |
| Dimensions W x H x D [mm]   |                                 |  |
| Accuracy of measurement     |                                 |  |
| Measuring limit [mbar abs.] |                                 |  |
| Interface                   | Mini-USB                        |  |

#### CONTROL UNIT

| Dimensions W x H x D [mm]                                           | 155 x 109 x 60                                          |  |
|---------------------------------------------------------------------|---------------------------------------------------------|--|
| Hose connections:<br>- for gas in<br>- for gas out<br>- for venting | ID 10, PVDF<br>ID 10, PVDF<br>ID 4, nickel-plated brass |  |