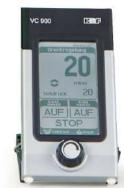

VC 900

VACUUM CONTROL UNIT

#### OPERATING UNIT

| Housing materials           | Plastic                         |  |
|-----------------------------|---------------------------------|--|
| Power supply                | Power cord, cable length 150 cm |  |
| Protection class            | IP 30                           |  |
| Mains voltage [V]           | 100 - 240                       |  |
| Frequency [Hz]              | 50/60                           |  |
| Operating current [A]       | ± 1 mbar                        |  |
| Dimensions W x H x D [mm]   |                                 |  |
| Accuracy of measurement     |                                 |  |
| Measuring limit [mbar abs.] |                                 |  |
| Interface                   | Mini-USB                        |  |