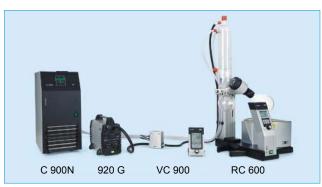

ble media and ambient temperature [°C] | +10 +40 |

#### INSTALLATION

| Operating unit can be used as bench-top device providing 3 different display positions |  |
|----------------------------------------------------------------------------------------|--|
| Operating unit can be mounted at the wall                                              |  |

|  | ACCESSOIRES                                | ID      |        |
|--|--------------------------------------------|---------|--------|
|  | Connection cable for N 920 G interface     | 2 meter | 307757 |
|  |                                            | 5 meter | 307758 |
|  | Connection cable for N 820/840 G interface | 2 meter | 323829 |
|  |                                            | 5 meter | 323830 |

# **Combination possibility**